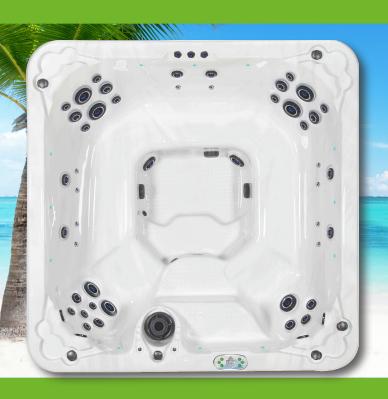

# H850B 50 Jet, 8 Person Spa

WARRANTY 10 year | Shell 5 year | Plumbing | Operating Equipment

### SPECIFICATIONS, STYLE & SIZE

Seats: 8 people

Dimensions: 92.5" x 92.5" x 37.5" (235 x 235 x 95 cm) Electrical Requirements: 240 volt / 50-amp GFCI

Pumps: 1 – 2spd, 5.0hp hydrotherapy 1 – 1spd, 5.0hp hydrotherapy Water Capacity: 450 gallons (1703 liters)

#### STANDARD FEATURES

Hydrotherapy: 50 hydrotherapy jets, multiple zone air controls

Water Treatment: Ozone water purification system Lighting: 12 LED lights and various backlit jet lights

Energy Efficiency: E-Smart & CEC Certified