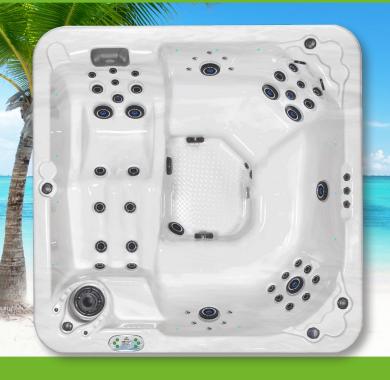

# H850L 50 Jet, 6 Person Spa

WARRANTY 10 year | Shell 5 year | Plumbing | Operating Equipment

#### Seats: 6 people

Dimensions: 92.5" x 92.5" x 37.5" (235 x 235 x 95 cm) Electrical Requirements: 240 volt / 50-amp GFCI Pumps: 1 – 2spd, 5.0hp hydrotherapy 1 – 1spd, 5.0hp hydrotherapy Water Capacity: 430 gallons (1628 liters) Weight Dry: 750 lbs. (340 kg) Filled Weight: 4336 lbs. (1967 kg)

#### STANDARD FEATURES

Hydrotherapy: 50 hydrotherapy jets, multiple zone air controls Water Treatment: Ozone water purification system Lighting: 12 LED lights and various backlit jet lights Energy Efficiency: E-Smart & CEC Certified Insulation: Reflective Thermal Barrier (RTB) insulation Eco-Foundation: Weather-resistant, fully insulated Durafloor Pillar Supports: PVC system is rot, rust and mold-resistant Cabinet: Insulated DuraTech Plus Spa Control: Digital control for spa operation Pillow: Waterproof comfort headrest pillow