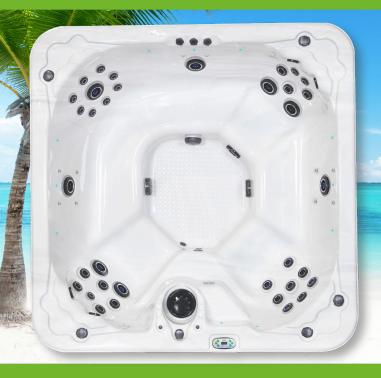

# H750B 50 Jet, 7 Person Spa

WARRANTY 10 year | Shell 5 year | Plumbing | Operating Equipment

#### Seats: 7 people

Dimensions: 84" x 84" x 32.5" (213 x 213 x 82 cm) Electrical Requirements: 240 volt / 50-amp GFCI Pumps: 1 – 2spd, 5.0hp hydrotherapy 1 – 1spd, 5.0hp hydrotherapy Water Capacity: 340 gallons (1287 liters) Weight Dry: 500 lbs. (227 kg) Filled Weight: 3436 lbs. (1559 kg)

#### STANDARD FEATURES

Hydrotherapy: 50 hydrotherapy jets, multiple zone air controls Water Treatment: Ozone water purification system Lighting: 12 LED lights and various backlit jet lights Energy Efficiency: E-Smart & CEC Certified Insulation: Reflective Thermal Barrier (RTB) insulation Eco-Foundation: Weather-resistant, fully insulated Durafloor Pillar Supports: PVC system is rot, rust and mold-resistant Cabinet: Insulated DuraTech Plus Spa Control: Digital control for spa operation