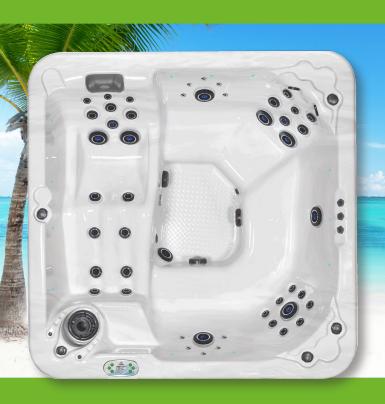

# H750L 50 Jet, 6 Person Spa

WARRANTY 10 year | Shell 5 year | Plumbing | Operating Equipment

#### SPECIFICATIONS, STYLE & SIZE

Seats: 6 people

Dimensions: 84" x 84" x 32.5" (213 x 213 x 82 cm) Electrical Requirements: 240 volt / 50-amp GFCI

Pumps: 1 – 2spd, 5.0hp hydrotherapy 1 – 1spd, 5.0hp hydrotherapy Water Capacity: 320 gallons (1211 liters)

#### STANDARD FEATURES

Hydrotherapy: 50 hydrotherapy jets, multiple zone air controls

Water Treatment: Ozone water purification system Lighting: 12 LED lights and various backlit jet lights

Energy Efficiency: E-Smart & CEC Certified